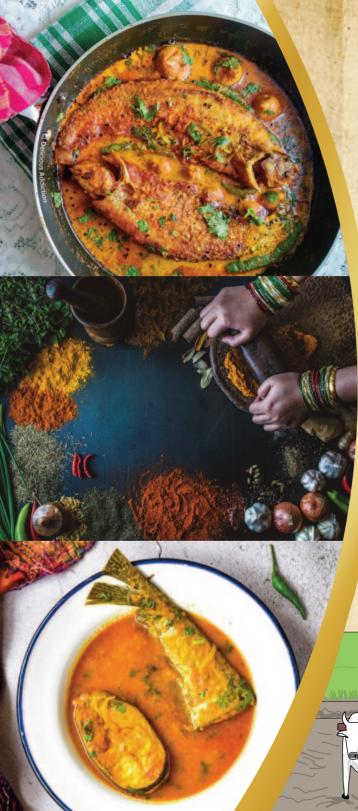

## SEAFOOD MAINS

| £9.95                          |
|--------------------------------|
| (Small) £10.95 (Medium) £12.95 |
| (Large) £14.95                 |
| 1 pc) £7.95                    |
| £9.95                          |
| £9.95                          |
| £7.95                          |
| £7.50                          |
| £7.50                          |
| £8.50                          |
| £7.50                          |
| £7.95                          |
| £7.95                          |
| £5.95                          |
|                                |
|                                |